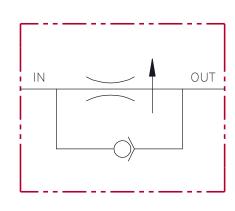

## FIXED FLOW CONTROL PRESSURE COMPENSATED

Slip In Cartridge

(Arrow indicates direction of controlled flow)

| SPECIFICATIONS — |                                                                                                                                                                  |                     |                                                                       |  |  |  |
|------------------|------------------------------------------------------------------------------------------------------------------------------------------------------------------|---------------------|-----------------------------------------------------------------------|--|--|--|
| Туре             | Pressure compensated in—line flow control                                                                                                                        | Flow                | Preset by factory to<br>customer specified value<br>(Tolerance: ±15%) |  |  |  |
| Operation        | Controls flow in one direction to a preset maximum over a varying pressure range. Reverse flow is free and uncontrolled. Aluminum body with steel internal parts |                     |                                                                       |  |  |  |
|                  |                                                                                                                                                                  | Max. Pressure       | 3,000 psi                                                             |  |  |  |
|                  |                                                                                                                                                                  | Press. Differential | 50 to 100 psi                                                         |  |  |  |
|                  |                                                                                                                                                                  | Fluid               | General hydraulic fluid                                               |  |  |  |
| Material         |                                                                                                                                                                  | Operating Temp.     | Not Applicable                                                        |  |  |  |
| Rated Flow       | Up to 50 gpm                                                                                                                                                     | Seals               | Not Applicable                                                        |  |  |  |