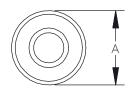

## DIMENSIONS

| Model      | Flow Range  | Suggested Bore Dia | A Dia | В    |
|------------|-------------|--------------------|-------|------|
| 150-795-XX | .5 — 15 GPM | .797/.802          | .795  | 2.03 |
| 150-970-XX | 1 — 30 GPM  | .972/.977          | .970  | 2.78 |
| 150-109-XX | 1 — 30 GPM  | 1.097/1.102        | 1.095 | 3.19 |
| 150-122-XX | 3 — 50 GPM  | 1.222/1.227        | 1.220 | 3.19 |
|            |             |                    |       |      |

All dimensions in inches