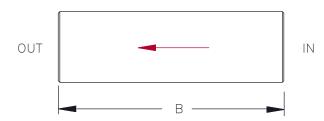

## FIXED FLOW CONTROL PRESSURE COMPENSATED

Slip In Cartridge

(Arrow indicates direction of controlled flow)

| SPECIFICATIONS — |                                                                                                                                                                  |                     |                                                                       |  |  |  |
|------------------|------------------------------------------------------------------------------------------------------------------------------------------------------------------|---------------------|-----------------------------------------------------------------------|--|--|--|
| Туре             | Pressure compensated in—line flow control                                                                                                                        | Flow                | Preset by factory to<br>customer specified value<br>(Tolerance: ±15%) |  |  |  |
| Operation        | Controls flow in one direction to a preset maximum over a varying pressure range. Reverse flow is free and uncontrolled. Aluminum body with steel internal parts |                     |                                                                       |  |  |  |
|                  |                                                                                                                                                                  | Max. Pressure       | 3,000 psi                                                             |  |  |  |
|                  |                                                                                                                                                                  | Press. Differential | 50 to 100 psi                                                         |  |  |  |
|                  |                                                                                                                                                                  | Fluid               | General hydraulic fluid                                               |  |  |  |
| Material         |                                                                                                                                                                  | Operating Temp.     | Not Applicable                                                        |  |  |  |
| Rated Flow       | Up to 50 gpm                                                                                                                                                     | Seals               | Not Applicable                                                        |  |  |  |

## DIMENSIONS

| Model      | Flow Range  | Suggested Bore Dia | A Dia | В    |
|------------|-------------|--------------------|-------|------|
| 150-795-XX | .5 — 15 GPM | .797/.802          | .795  | 2.03 |
| 150-970-XX | 1 — 30 GPM  | .972/.977          | .970  | 2.78 |
| 150-109-XX | 1 — 30 GPM  | 1.097/1.102        | 1.095 | 3.19 |
| 150-122-XX | 3 — 50 GPM  | 1.222/1.227        | 1.220 | 3.19 |
|            |             |                    |       |      |