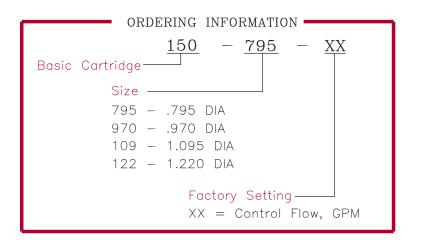

## DIMENSIONS

| Model      | Flow Range  | Suggested Bore Dia | A Dia | В    |
|------------|-------------|--------------------|-------|------|
| 150-795-XX | .5 — 15 GPM | .797/.802          | .795  | 2.03 |
| 150-970-XX | 1 — 30 GPM  | .972/.977          | .970  | 2.78 |
| 150-109-XX | 1 — 30 GPM  | 1.097/1.102        | 1.095 | 3.19 |
| 150-122-XX | 3 — 50 GPM  | 1.222/1.227        | 1.220 | 3.19 |
|            |             |                    |       |      |