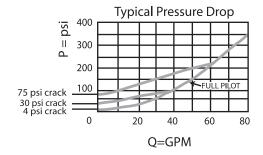

## **Options**

GPOC17 — 3 — 30 — N

Basic cartridge Pilot Ratio Cracking Pressure Seals
3 - 3:1 4 - 4 psi N - Buna-N
30 - 30 psi V - Viton
75 - 75 psi