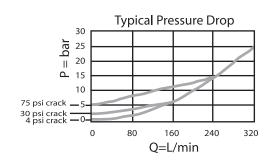

## **Options**

GPOC17 — 3 — 30 — N

Basic cartridge Pilot Ratio Cracking Pressure Seals
3 - 3:1 4 - 4 psi N - Buna-N
30 - 30 psi V - Viton
75 - 75 psi