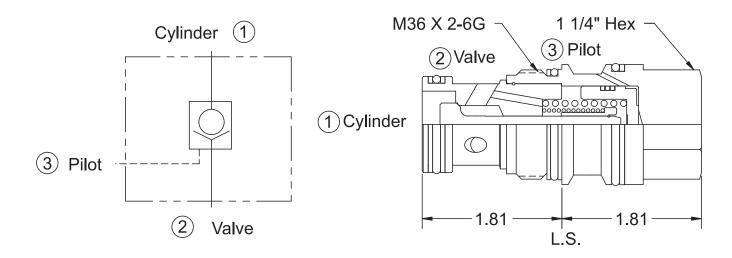

## **GPOC17**

Check Valve Pilot to Open 60 gpm (240 L/min) T-17A Cavity

| Operation        | P.O. check allows free flow from the valve port to the cylinder port and prevents reverse flow with no pilot pressure. With adequate pilot pressure applied to the pilot port, the pilot piston unseats the check poppet allowing reverse flow. Minimum pilot pressure required to open this valve is found by dividing the cylinder pressure by the valve's pilot ratio. (ex. 1500 psi @ cylinder / (3:1) = 500 psi minimum pilot pressure required.) |             |
|------------------|--------------------------------------------------------------------------------------------------------------------------------------------------------------------------------------------------------------------------------------------------------------------------------------------------------------------------------------------------------------------------------------------------------------------------------------------------------|-------------|
| Туре             | Poppet type check valve with an internal pilot piston.                                                                                                                                                                                                                                                                                                                                                                                                 |             |
| Material         | Precision ground & honed, hardened steel parts. Buna-N seals standard. Zinc plated.                                                                                                                                                                                                                                                                                                                                                                    |             |
| Maximum Pressure | 5,000 psi                                                                                                                                                                                                                                                                                                                                                                                                                                              | (350 bar)   |
| Flow             | 60 gpm nominal                                                                                                                                                                                                                                                                                                                                                                                                                                         | (240 L/min) |
| Leakage          | 5 drops per minute                                                                                                                                                                                                                                                                                                                                                                                                                                     | (.35cc/min) |
| Fluid            | General hydraulic fluid                                                                                                                                                                                                                                                                                                                                                                                                                                |             |
| Cavity           | T-17A                                                                                                                                                                                                                                                                                                                                                                                                                                                  |             |
| Install Torque   | 150-160 lb-ft                                                                                                                                                                                                                                                                                                                                                                                                                                          | (200-215Nm) |