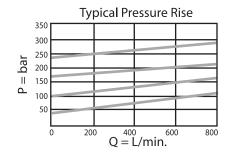

## GDR18

| Туре             | Relieves pressure when valve setting is exceeded.                                                                                                                                                                                               |                     |
|------------------|-------------------------------------------------------------------------------------------------------------------------------------------------------------------------------------------------------------------------------------------------|---------------------|
| Operation        | This valve is normally closed. When pressure applied at port 1 rises to the valve setting, a poppet is lifted allowing limited flow to tank, port 2. Back pressure at port 2 increases the valve setting directly. Will not allow reverse flow. |                     |
| Material         | All steel construction. Precision ground & hardened parts. Buna-n seals are standard, viton available as an option.                                                                                                                             |                     |
| Factory set at   | 4 gpm                                                                                                                                                                                                                                           | 15 L/min            |
| Maximum Pressure | 5,000 psi                                                                                                                                                                                                                                       | (350 bar)           |
| Nominal Flow     | 200 gpm                                                                                                                                                                                                                                         | (800 L/min)         |
| Maximum Leakage  | 10 drops/min @ reseat                                                                                                                                                                                                                           | 0.7 cc/min @ reseat |
| Reseat pressure  | >90% of setting                                                                                                                                                                                                                                 |                     |
| Response Time    | 2 ms (typical)                                                                                                                                                                                                                                  |                     |
| Fluid            | General hydraulic fluid                                                                                                                                                                                                                         |                     |
| Cavity           | T-18A                                                                                                                                                                                                                                           |                     |
| Install Torque   | 350-375 LB-FT                                                                                                                                                                                                                                   | (465 – 500 Nm)      |