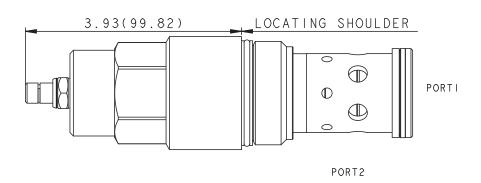

## GDR18

| Туре             | Relieves pressure when valve setting is exceeded.                                                                                                                                                                                               |                     |
|------------------|-------------------------------------------------------------------------------------------------------------------------------------------------------------------------------------------------------------------------------------------------|---------------------|
| Operation        | This valve is normally closed. When pressure applied at port 1 rises to the valve setting, a poppet is lifted allowing limited flow to tank, port 2. Back pressure at port 2 increases the valve setting directly. Will not allow reverse flow. |                     |
| Material         | All steel construction. Precision ground & hardened parts. Buna-n seals are standard, viton available as an option.                                                                                                                             |                     |
| Factory set at   | 4 gpm                                                                                                                                                                                                                                           | 15 L/min            |
| Maximum Pressure | 5,000 psi                                                                                                                                                                                                                                       | (350 bar)           |
| Nominal Flow     | 200 gpm                                                                                                                                                                                                                                         | (800 L/min)         |
| Maximum Leakage  | 10 drops/min @ reseat                                                                                                                                                                                                                           | 0.7 cc/min @ reseat |
| Reseat pressure  | >90% of setting                                                                                                                                                                                                                                 |                     |
| Response Time    | 2 ms (typical)                                                                                                                                                                                                                                  |                     |
| Fluid            | General hydraulic fluid                                                                                                                                                                                                                         |                     |
| Cavity           | T-18A                                                                                                                                                                                                                                           |                     |
| Install Torque   | 350-375 LB-FT                                                                                                                                                                                                                                   | (465 – 500 Nm)      |