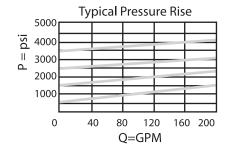

## GDR18

| Туре             | Relieves pressure when valve setting is exceeded.                                                                                                                                                                                               |                     |
|------------------|-------------------------------------------------------------------------------------------------------------------------------------------------------------------------------------------------------------------------------------------------|---------------------|
| Operation        | This valve is normally closed. When pressure applied at port 1 rises to the valve setting, a poppet is lifted allowing limited flow to tank, port 2. Back pressure at port 2 increases the valve setting directly. Will not allow reverse flow. |                     |
| Material         | All steel construction. Precision ground & hardened parts. Buna-n seals are standard, viton available as an option.                                                                                                                             |                     |
| Factory set at   | 4 gpm                                                                                                                                                                                                                                           | 15 L/min            |
| Maximum Pressure | 5,000 psi                                                                                                                                                                                                                                       | (350 bar)           |
| Nominal Flow     | 200 gpm                                                                                                                                                                                                                                         | (800 L/min)         |
| Maximum Leakage  | 10 drops/min @ reseat                                                                                                                                                                                                                           | 0.7 cc/min @ reseat |
| Reseat pressure  | >90% of setting                                                                                                                                                                                                                                 |                     |
| Response Time    | 2 ms (typical)                                                                                                                                                                                                                                  |                     |
| Fluid            | General hydraulic fluid                                                                                                                                                                                                                         |                     |
| Cavity           | T-18A                                                                                                                                                                                                                                           |                     |
| Install Torque   | 350-375 LB-FT                                                                                                                                                                                                                                   | (465 – 500 Nm)      |