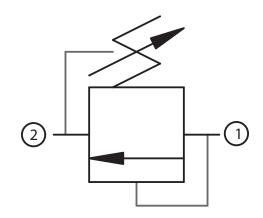

## GDR18

| Туре             | Relieves pressure when valve setting is exceeded.                                                                                                                                                                                               |                     |
|------------------|-------------------------------------------------------------------------------------------------------------------------------------------------------------------------------------------------------------------------------------------------|---------------------|
| Operation        | This valve is normally closed. When pressure applied at port 1 rises to the valve setting, a poppet is lifted allowing limited flow to tank, port 2. Back pressure at port 2 increases the valve setting directly. Will not allow reverse flow. |                     |
| Material         | All steel construction. Precision ground & hardened parts. Buna-n seals are standard, viton available as an option.                                                                                                                             |                     |
| Factory set at   | 4 gpm                                                                                                                                                                                                                                           | 15 L/min            |
| Maximum Pressure | 5,000 psi                                                                                                                                                                                                                                       | (350 bar)           |
| Nominal Flow     | 200 gpm                                                                                                                                                                                                                                         | (800 L/min)         |
| Maximum Leakage  | 10 drops/min @ reseat                                                                                                                                                                                                                           | 0.7 cc/min @ reseat |
| Reseat pressure  | >90% of setting                                                                                                                                                                                                                                 |                     |
| Response Time    | 2 ms (typical)                                                                                                                                                                                                                                  |                     |
| Fluid            | General hydraulic fluid                                                                                                                                                                                                                         |                     |
| Cavity           | T-18A                                                                                                                                                                                                                                           |                     |
| Install Torque   | 350-375 LB-FT                                                                                                                                                                                                                                   | (465 – 500 Nm)      |