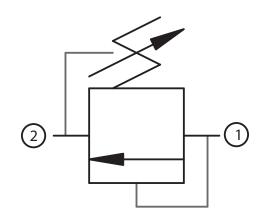

## GDR16

| Туре             | Relieves pressure when valve setting is exceeded.                                                                                                                                                                                               |                     |
|------------------|-------------------------------------------------------------------------------------------------------------------------------------------------------------------------------------------------------------------------------------------------|---------------------|
| Operation        | This valve is normally closed. When pressure applied at port 1 rises to the valve setting, a poppet is lifted allowing limited flow to tank, port 2. Back pressure at port 2 increases the valve setting directly. Will not allow reverse flow. |                     |
| Material         | All steel construction. Precision ground & hardened parts. Buna-n seals are standard, viton available as an option.                                                                                                                             |                     |
| Factory set at   | 4 gpm                                                                                                                                                                                                                                           | 15 L/min            |
| Maximum Pressure | 5,000 psi                                                                                                                                                                                                                                       | (350 bar)           |
| Nominal Flow     | 100 gpm                                                                                                                                                                                                                                         | (400 L/min)         |
| Maximum Leakage  | 10 drops/min @ reseat                                                                                                                                                                                                                           | 0.7 cc/min @ reseat |
| Reseat pressure  | >90% of setting                                                                                                                                                                                                                                 |                     |
| Response Time    | 2 ms (typical)                                                                                                                                                                                                                                  |                     |
| Fluid            | General hydraulic fluid                                                                                                                                                                                                                         |                     |
| Cavity           | T-16A                                                                                                                                                                                                                                           |                     |
| Install Torque   | 150-160 LB-FT                                                                                                                                                                                                                                   | (200 – 215 Nm)      |