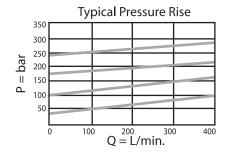

## GDR16

| Туре             | Relieves pressure when valve setting is exceeded.                                                                                                                                                                                               |                     |
|------------------|-------------------------------------------------------------------------------------------------------------------------------------------------------------------------------------------------------------------------------------------------|---------------------|
| Operation        | This valve is normally closed. When pressure applied at port 1 rises to the valve setting, a poppet is lifted allowing limited flow to tank, port 2. Back pressure at port 2 increases the valve setting directly. Will not allow reverse flow. |                     |
| Material         | All steel construction. Precision ground & hardened parts. Buna-n seals are standard, viton available as an option.                                                                                                                             |                     |
| Factory set at   | 4 gpm                                                                                                                                                                                                                                           | 15 L/min            |
| Maximum Pressure | 5,000 psi                                                                                                                                                                                                                                       | (350 bar)           |
| Nominal Flow     | 100 gpm                                                                                                                                                                                                                                         | (400 L/min)         |
| Maximum Leakage  | 10 drops/min @ reseat                                                                                                                                                                                                                           | 0.7 cc/min @ reseat |
| Reseat pressure  | >90% of setting                                                                                                                                                                                                                                 |                     |
| Response Time    | 2 ms (typical)                                                                                                                                                                                                                                  |                     |
| Fluid            | General hydraulic fluid                                                                                                                                                                                                                         |                     |
| Cavity           | T-16A                                                                                                                                                                                                                                           |                     |
| Install Torque   | 150-160 LB-FT                                                                                                                                                                                                                                   | (200 – 215 Nm)      |