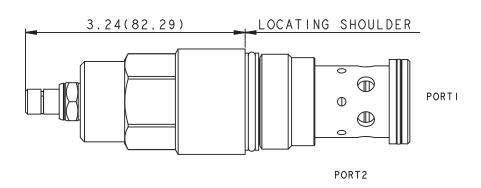

## GDR16

| Туре             | Relieves pressure when valve setting is exceeded.                                                                                                                                                                                               |                     |
|------------------|-------------------------------------------------------------------------------------------------------------------------------------------------------------------------------------------------------------------------------------------------|---------------------|
| Operation        | This valve is normally closed. When pressure applied at port 1 rises to the valve setting, a poppet is lifted allowing limited flow to tank, port 2. Back pressure at port 2 increases the valve setting directly. Will not allow reverse flow. |                     |
| Material         | All steel construction. Precision ground & hardened parts. Buna-n seals are standard, viton available as an option.                                                                                                                             |                     |
| Factory set at   | 4 gpm                                                                                                                                                                                                                                           | 15 L/min            |
| Maximum Pressure | 5,000 psi                                                                                                                                                                                                                                       | (350 bar)           |
| Nominal Flow     | 100 gpm                                                                                                                                                                                                                                         | (400 L/min)         |
| Maximum Leakage  | 10 drops/min @ reseat                                                                                                                                                                                                                           | 0.7 cc/min @ reseat |
| Reseat pressure  | >90% of setting                                                                                                                                                                                                                                 |                     |
| Response Time    | 2 ms (typical)                                                                                                                                                                                                                                  |                     |
| Fluid            | General hydraulic fluid                                                                                                                                                                                                                         |                     |
| Cavity           | T-16A                                                                                                                                                                                                                                           |                     |
| Install Torque   | 150-160 LB-FT                                                                                                                                                                                                                                   | (200 – 215 Nm)      |