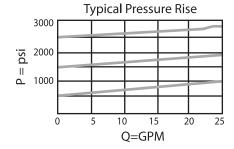

## GDR<sub>10</sub>

| Туре             | Relieves pressure when valve setting is exceeded.                                                                                                                                                                                               |                     |
|------------------|-------------------------------------------------------------------------------------------------------------------------------------------------------------------------------------------------------------------------------------------------|---------------------|
| Operation        | This valve is normally closed. When pressure applied at port 1 rises to the valve setting, a poppet is lifted allowing limited flow to tank, port 2. Back pressure at port 2 increases the valve setting directly. Will not allow reverse flow. |                     |
| Material         | All steel construction. Precision ground & hardened parts. Buna-n seals are standard, viton available as an option.                                                                                                                             |                     |
| Factory set at   | 4 gpm                                                                                                                                                                                                                                           | 15 L/min            |
| Maximum Pressure | 5,000 psi                                                                                                                                                                                                                                       | (350 bar)           |
| Nominal Flow     | 25 gpm                                                                                                                                                                                                                                          | (100 L/min)         |
| Maximum Leakage  | 10 drops/min @ reseat                                                                                                                                                                                                                           | 0.7 cc/min @ reseat |
| Reseat pressure  | >90% of setting                                                                                                                                                                                                                                 |                     |
| Response Time    | 2 ms (typical)                                                                                                                                                                                                                                  |                     |
| Fluid            | General hydraulic fluid                                                                                                                                                                                                                         |                     |
| Cavity           | T-10A                                                                                                                                                                                                                                           |                     |
| Install Torque   | 30-35 LB-FT                                                                                                                                                                                                                                     | (45 – 50 Nm)        |