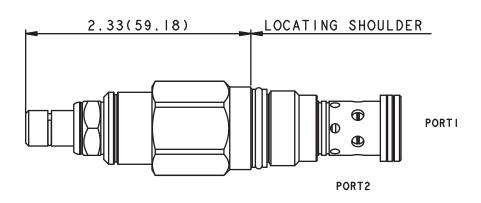

## GDR<sub>10</sub>

| Туре             | Relieves pressure when valve setting is exceeded.                                                                                                                                                                                               |                     |
|------------------|-------------------------------------------------------------------------------------------------------------------------------------------------------------------------------------------------------------------------------------------------|---------------------|
| Operation        | This valve is normally closed. When pressure applied at port 1 rises to the valve setting, a poppet is lifted allowing limited flow to tank, port 2. Back pressure at port 2 increases the valve setting directly. Will not allow reverse flow. |                     |
| Material         | All steel construction. Precision ground & hardened parts. Buna-n seals are standard, viton available as an option.                                                                                                                             |                     |
| Factory set at   | 4 gpm                                                                                                                                                                                                                                           | 15 L/min            |
| Maximum Pressure | 5,000 psi                                                                                                                                                                                                                                       | (350 bar)           |
| Nominal Flow     | 25 gpm                                                                                                                                                                                                                                          | (100 L/min)         |
| Maximum Leakage  | 10 drops/min @ reseat                                                                                                                                                                                                                           | 0.7 cc/min @ reseat |
| Reseat pressure  | >90% of setting                                                                                                                                                                                                                                 |                     |
| Response Time    | 2 ms (typical)                                                                                                                                                                                                                                  |                     |
| Fluid            | General hydraulic fluid                                                                                                                                                                                                                         |                     |
| Cavity           | T-10A                                                                                                                                                                                                                                           |                     |
| Install Torque   | 30-35 LB-FT                                                                                                                                                                                                                                     | (45 – 50 Nm)        |