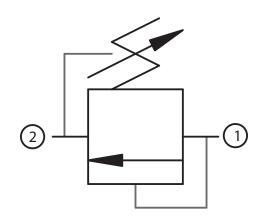

## GDR<sub>10</sub>

| Туре             | Relieves pressure when valve setting is exceeded.                                                                                                                                                                                               |                     |
|------------------|-------------------------------------------------------------------------------------------------------------------------------------------------------------------------------------------------------------------------------------------------|---------------------|
| Operation        | This valve is normally closed. When pressure applied at port 1 rises to the valve setting, a poppet is lifted allowing limited flow to tank, port 2. Back pressure at port 2 increases the valve setting directly. Will not allow reverse flow. |                     |
| Material         | All steel construction. Precision ground & hardened parts. Buna-n seals are standard, viton available as an option.                                                                                                                             |                     |
| Factory set at   | 4 gpm                                                                                                                                                                                                                                           | 15 L/min            |
| Maximum Pressure | 5,000 psi                                                                                                                                                                                                                                       | (350 bar)           |
| Nominal Flow     | 25 gpm                                                                                                                                                                                                                                          | (100 L/min)         |
| Maximum Leakage  | 10 drops/min @ reseat                                                                                                                                                                                                                           | 0.7 cc/min @ reseat |
| Reseat pressure  | >90% of setting                                                                                                                                                                                                                                 |                     |
| Response Time    | 2 ms (typical)                                                                                                                                                                                                                                  |                     |
| Fluid            | General hydraulic fluid                                                                                                                                                                                                                         |                     |
| Cavity           | T-10A                                                                                                                                                                                                                                           |                     |
| Install Torque   | 30-35 LB-FT                                                                                                                                                                                                                                     | (45 – 50 Nm)        |