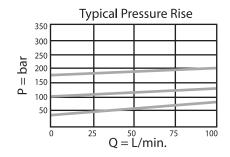

|
| Cavity           | T-10A                                                                                                                                                                                                                                           |                     |
| Install Torque   | 30-35 LB-FT                                                                                                                                                                                                                                     | (45 – 50 Nm)        |

## Options

GDR10 30 Ν XXXXBasic cartridge Adjustment Range **Factory Setting** Seals 30 - 500 - 3000 psi N - Buna-n xx-In psi V - Viton (ie 1000=1000 psi) (std. set 1000 psi) 45 - 800 - 4500 psi (std. set 1000 psi)