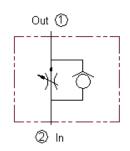

## Flow Control Valve

Pressure Compensated
Adjustable
6 gpm (23L/min)
T-13A Cavity

Operation Controls flow from the bottom port to the side port at an adjusted value over a varying pressure

range. Internal check allows free reverse flow.