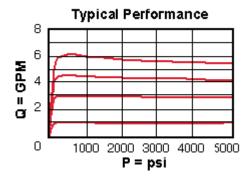

Type Adjustable pressure compensated flow control.

Material Precision ground & honed, hardened steel parts. Buna-N seals standard. Zinc plated.

Maximum Pressure 5,000 psi (350 bar)

Flow Adjustable range from 1 to 6 gpm (23 L/min)