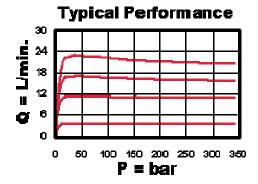

Type Adjustable pressure compensated flow control.

Material Precision ground & honed, hardened steel parts. Buna-N seals standard. Zinc plated.

Maximum Pressure 5,000 psi (350 bar)

Flow Adjustable range from 1 to 6 gpm (23 L/min)