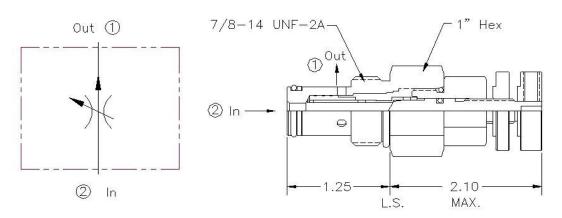

## Flow Control Valve

Pressure Compensated
Adjustable
Stainless Steel
8 gpm
C10-2 Cavity

Operation Controls flow from the port 2 to port 1 at an adjusted value over a varying pressure range.

Reverse flow is restricted and not compensated.

Flow Adjustable range from 1 to 8 gpm

Fluid General hydraulic fluid

Cavity C10-2

Install torque 25 lb-ft (34Nm)

Options

1349.00 - 8 - K N

Basic cartridge Adjustment Range 8 - 1 to 8 gpm Adjustment Type L - Screw Adjustment K - Knob Adjustment T - 'T'-Handle N - V - Viton