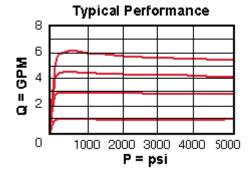

Flow Adjustable range from 1 to 8 gpm

Fluid General hydraulic fluid

Cavity C10-2

Install torque 25 lb-ft (34Nm)

Options

1349.00 - 8 - K N

Basic cartridge Adjustment Range 8 - 1 to 8 gpm Adjustment Type L - Screw Adjustment K - Knob Adjustment T - 'T'-Handle N - V - Viton