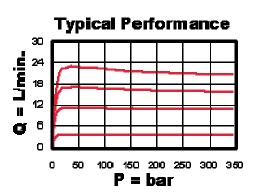

Flow Adjustable range from 1 to 8 gpm

Fluid General hydraulic fluid

Cavity C10-2

Install torque 25 lb-ft (34Nm)

Options

1349.00 - 8 - K N

Basic cartridge Adjustment Range 8 - 1 to 8 gpm Adjustment Type L - Screw Adjustment K - Knob Adjustment T - 'T'-Handle N - V - Viton