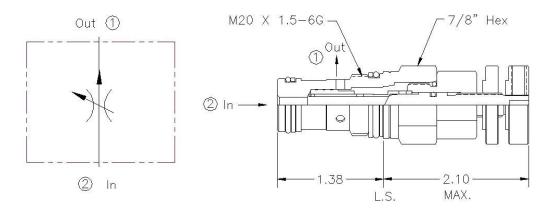

## Flow Control Valve

Pressure Compensated Adjustable Stainless Steel 8 gpm T-13A Cavity

| Operation | Controls flow from the port 2 to port 1 at an adjusted value over a varying pressure range.<br>Reverse flow is restricted and not compensated. |
|-----------|------------------------------------------------------------------------------------------------------------------------------------------------|
| Туре      | Adjustable pressure compensated flow control.                                                                                                  |
| Material  | External parts of stainless steel. Internal parts are precision ground & honed, hardened steel parts. Buna-N seals standard.                   |

Maximum Pressure 5,000 psi (350 bar)

Flow Adjustable range from 1 to 8 gpm

| Fluid | General hydraulic fluid |
|-------|-------------------------|
|       |                         |

Cavity T-13A

Install torque 30-35 lb-ft (45-50Nm)