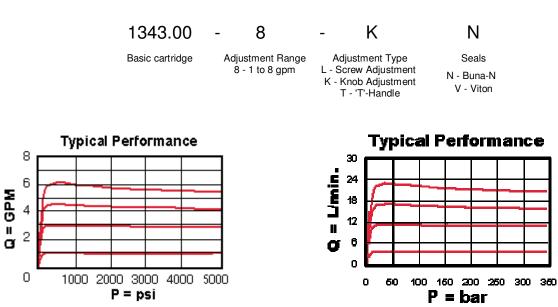

Maximum Pressure 5,000 psi (350 bar)

Flow Adjustable range from 1 to 8 gpm

| Fluid | General hydraulic fluid |
|-------|-------------------------|
|       |                         |

Cavity T-13A

Install torque 30-35 lb-ft (45-50Nm)