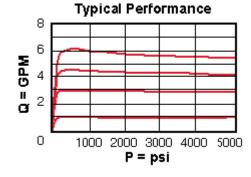

Type Adjustable pressure compensated flow control.

Material Material External parts of stainless steel. Internal parts are precision ground & honed, hardened steel

parts. Buna-N seals standard.

Maximum Pressure 5,000 psi (350 bar)

Flow Adjustable range from 1 to 8 gpm

Fluid General hydraulic fluid

Cavity C08-2

Install torque 20 lb-ft (27Nm)

Options

1322.00 - 8 - K N

Basic cartridge Adjustment Range 8 - 1 to 8 gpm Adjustment Type L - Screw Adjustment K - Knob Adjustment T - 'T'-Handle N - V - Viton