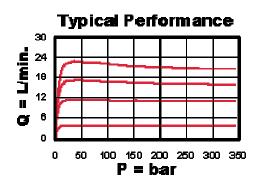

Type Adjustable pressure compensated flow control.

Material Material External parts of stainless steel. Internal parts are precision ground & honed, hardened steel

parts. Buna-N seals standard.

Maximum Pressure 5,000 psi (350 bar)

Flow Adjustable range from 1 to 8 gpm

Fluid General hydraulic fluid

Cavity C08-2

Install torque 20 lb-ft (27Nm)

Options

1322.00 - 8 - K N

Basic cartridge Adjustment Range 8 - 1 to 8 gpm Adjustment Type L - Screw Adjustment K - Knob Adjustment T - 'T'-Handle N - V - Viton