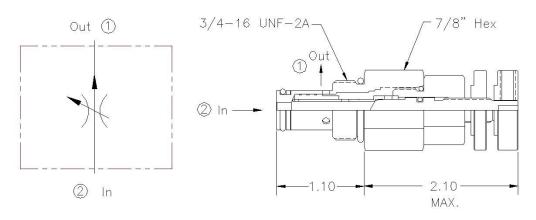

## Flow Control Valve

Pressure Compensated
Adjustable
Stainless Steel
8 gpm
C08-2 Cavity

Operation Controls flow from the port 2 to port 1 at an adjusted value over a varying pressure range.

Reverse flow is restricted and not compensated.