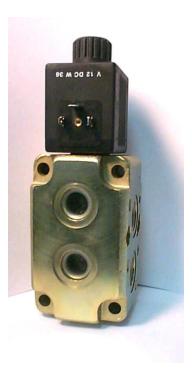

# *Circuit Selector* HYDRAULIC VALVE

SF1643

#### **Specifications**

3,600 psi (250 bar) Maximum Operating 15 GPM (57 LPM) Nominal Flow Ports: ½" SAE (SAE 8) Standard 6 Ports 12, 24 & 48 Volts DC available 36 Watt ISO 43650 DIN Coil Connections Manual Override