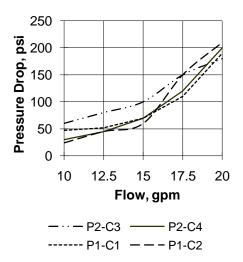

# *Circuit Selector* HYDRAULIC VALVE

SF1643





#### Design Features

High flow at low pressure drop Use individually Can be bolted together for multiple valve bank Heavy duty cast steel body Yellow zinc plated One piece tube assembly One piece encapsulated coil (easy to replace). Manual override Mount in any position

#### **Specifications**

3,600 psi (250 bar) Maximum Operating 15 GPM (57 LPM) Nominal Flow Ports: ½" SAE (SAE 8) Standard 6 Ports 12, 24 & 48 Volts DC available 36 Watt ISO 43650 DIN Coil Connections Manual Override

#### **Dimensions**



SF1643

## Valve Bank

# Flow Curve



# Typical Circuit



# Multiple Bank of 3 Valves







## Ordering Part Number

Model SF1643-xx

xx = Coil Voltage 12 = 12 VDC 24 = 24 VDC 48 = 48 VDC

SAE 8 Ports standard DIN Connectors standard

# Logic Hydraulic Controls, Inc.

6616 Windmill Way Wilmington, NC 28405 Phone 910-791-9293 Fax 910-392-5621

#### www.logichyd.com