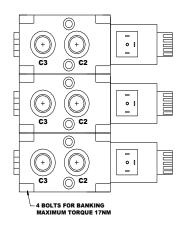

# *Circuit Selector* HYDRAULIC VALVE

SF1643





#### Design Features

High flow at low pressure drop Use individually Can be bolted together for multiple valve bank Heavy duty cast steel body Yellow zinc plated One piece tube assembly One piece encapsulated coil (easy to replace). Manual override Mount in any position

#### **Specifications**

3,600 psi (250 bar) Maximum Operating 15 GPM (57 LPM) Nominal Flow Ports: ½" SAE (SAE 8) Standard 6 Ports 12, 24 & 48 Volts DC available 36 Watt ISO 43650 DIN Coil Connections Manual Override

#### **Dimensions**



SF1643

## Valve Bank

# Flow Curve



# Typical Circuit



# Multiple Bank of 3 Valves







## Ordering Part Number

Model SF1643-xx

xx = Coil Voltage 12 = 12 VDC 24 = 24 VDC 48 = 48 VDC

SAE 8 Ports standard DIN Connectors standard

# Logic Hydraulic Controls, Inc.

6616 Windmill Way Wilmington, NC 28405 Phone 910-791-9293 Fax 910-392-5621

#### www.logichyd.com