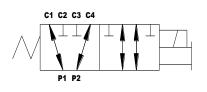

# *Circuit Selector* HYDRAULIC VALVE

SF1643





#### Design Features

High flow at low pressure drop Use individually Can be bolted together for multiple valve bank Heavy duty cast steel body Yellow zinc plated One piece tube assembly One piece encapsulated coil (easy to replace). Manual override Mount in any position

#### **Specifications**

3,600 psi (250 bar) Maximum Operating 15 GPM (57 LPM) Nominal Flow Ports: ½" SAE (SAE 8) Standard 6 Ports 12, 24 & 48 Volts DC available 36 Watt ISO 43650 DIN Coil Connections Manual Override

#### **Dimensions**



SF1643

## Valve Bank

# Flow Curve



# Typical Circuit



# Multiple Bank of 3 Valves







## Ordering Part Number

Model SF1643-xx

xx = Coil Voltage 12 = 12 VDC 24 = 24 VDC 48 = 48 VDC

SAE 8 Ports standard DIN Connectors standard

# Logic Hydraulic Controls, Inc.

6616 Windm