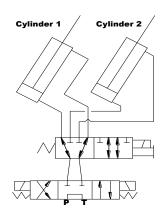

# *Circuit Selector* HYDRAULIC VALVE

SF1643





#### Design Features

High flow at low pressure drop Use individually Can be bolted together for multiple valve bank Heavy duty cast steel body Yellow zinc plated One piece tube assembly One piece encapsulated coil (easy to replace). Manual override Mount in any position

#### **Specifications**

3,600 psi (250 bar) Maximum Operating 15 GPM (57 LPM) Nominal Flow Ports: ½" SAE (SAE 8) Standard 6 Ports 12, 24 & 48 Volts DC available 36 Watt ISO 43650 DIN Coil Connections Manual Override

#### **Dimensions**



SF1643

## Valve Bank

# Flow Curve



# Typical Circuit



# Multiple Bank of 3 Valves







## Ordering Part Number

Model SF1643-xx

xx = Coil Voltage 12 = 12 VDC 24 = 24 VDC 48 = 48 VDC

SAE 8 Ports standard DIN Connectors standard

# Logic Hydraulic Controls, Inc.

6616 Windmill Way Wilmington, NC 28405 Phone 910-791-9293 Fax 910-392-5621

#### www.logichyd.com