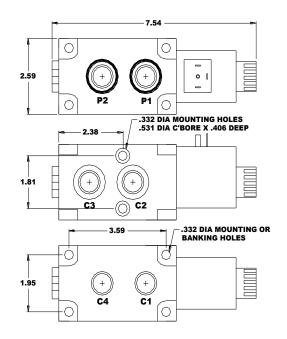

# *Circuit Selector* HYDRAULIC VALVE

SF1643





#### Design Features

High flow at low pressure drop Use individually Can be bolted together for multiple valve bank Heavy duty cast steel body Yellow zinc plated One piece tube assembly One piece encapsulated coil (easy to replace). Manual override Mount in any position

#### **Specifications**

3,600 psi (250 bar) Maximum Operating 15 GPM (57 LPM) Nominal Flow Ports: ½" SAE (SAE 8) Standard 6 Ports 12, 24 & 48 Volts DC available 36 Watt ISO 43650 DIN Coil Connections Manual Override

#### **Dimensions**



SF1643

## Valve Bank

# Flow Curve



# Typical Circuit



# Multiple Bank of 3 Valves







## Ordering Part Number

Model SF1643-xx

xx = Coil Voltage 12 = 12 VDC 24 = 24 VDC 48 = 48 VDC

SAE 8 Ports standard DIN Connectors standard

# Logic Hydraulic Controls, Inc.

6616 Windmill Way Wilmington, NC 28405 Phone 910-791-9293 Fax 910-392-5621

#### www.logichyd.com