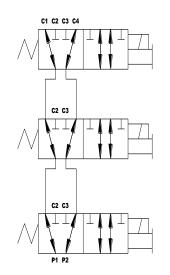

# *Circuit Selector* HYDRAULIC VALVE

SF1643





#### Design Features

High flow at low pressure drop Use individually Can be bolted together for multiple valve bank Heavy duty cast steel body Yellow zinc plated One piece tube assembly One piece encapsulated coil (easy to replace). Manual override Mount in any position

#### **Specifications**

3,600 psi (250 bar) Maximum Operating 15 GPM (57 LPM) Nominal Flow Ports: ½" SAE (SAE 8) Standard 6 Ports 12, 24 & 48 Volts DC available 36 Watt ISO 43650 DIN Coil Connections Manual Override

#### **Dimensions**



SF1643

## Valve Bank

# Flow Curve



# Typical Circuit



# Multiple Bank of 3 Valves







## Ordering Part Number

Model SF1643-xx

xx = Coil Voltage 12 = 12 VDC 24 = 24 VDC 48 = 48 VDC

SAE 8 Ports standard DIN Connectors standard

# Logic Hydraulic Controls, Inc.

6616 Windmill Way Wilmington, NC 28405 Phone 910-791-9293 Fax 910-392-5621

#### www.logichyd.com